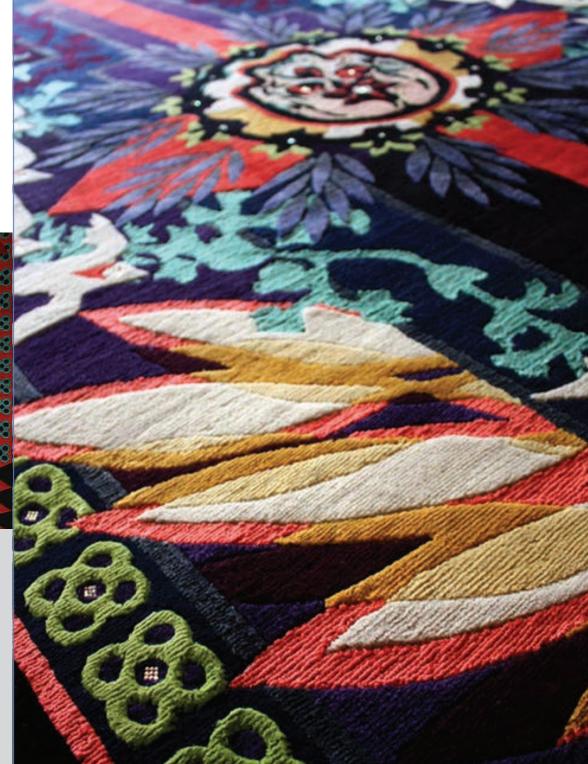

The Prayer Rug Collection
Six Limited Editions 1/1
Hand-knotted in Wool & Silk
100 knots per inch, 4'x6'
Created for Modallion By Reznick Carpets

Totem Animal Crests Hand-knotted in Wool & Silk 100 knots per inch, 2'x2' Won DesignLines Award at IDS 2014