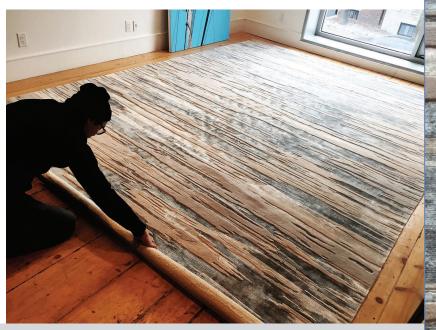

Custom Stair Runner Hand-knotted in Wool & Bamboo 80 knots per inch Private King City Client

Series of Three Custom Jan Kath Rugs Hand-knotted in Wool & Silk 200 knots per inch Commissioned by Sun Life Financial