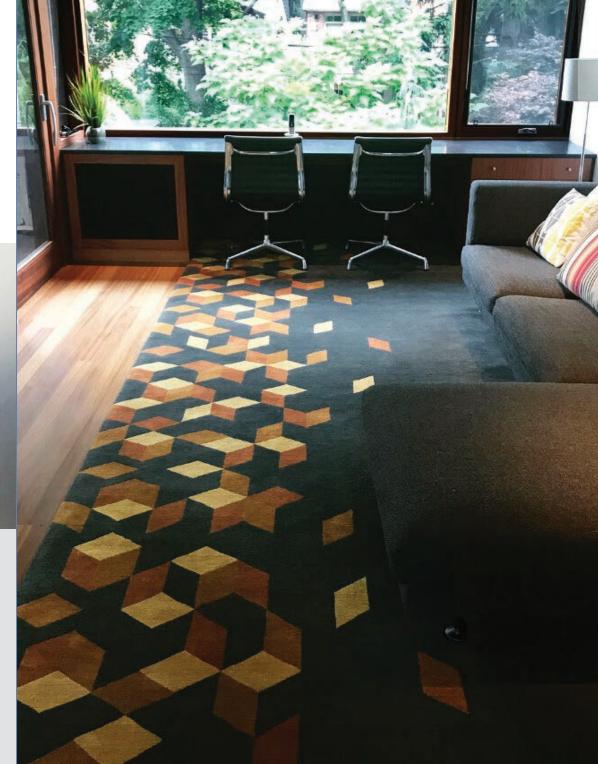

A Collection of 12 Custom Jan Kath Rugs Hand-tufted in Wool & Nettle Design Firm: In Studio Design Corporate Office

The Ice Storm Rug Hand-knotted in Wool & Bamboo 80 knots per inch, 10'x13' Private King City Client

Custom Stair Runner Hand-knotted in Wool & Bamboo 80 knots per inch Private King City Client

Series of Three Custom Jan Kath Rugs Hand-knotted in Wool & Silk 200 knots per inch Commissioned by Sun Life Financial