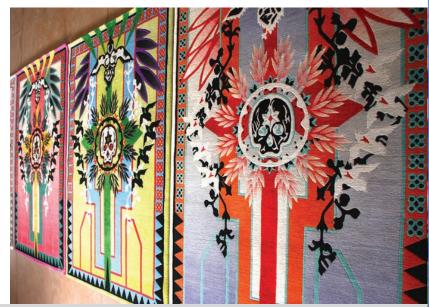

The Prayer Rug Collection
Six Limited Editions 1/1
Hand-knotted in Wool & Silk
100 knots per inch, 4'x6'
Created for Modallion By Reznick Carpets

Totem Animal Crests Hand-knotted in Wool & Silk 100 knots per inch, 2'x2' Won DesignLines Award at IDS 2014