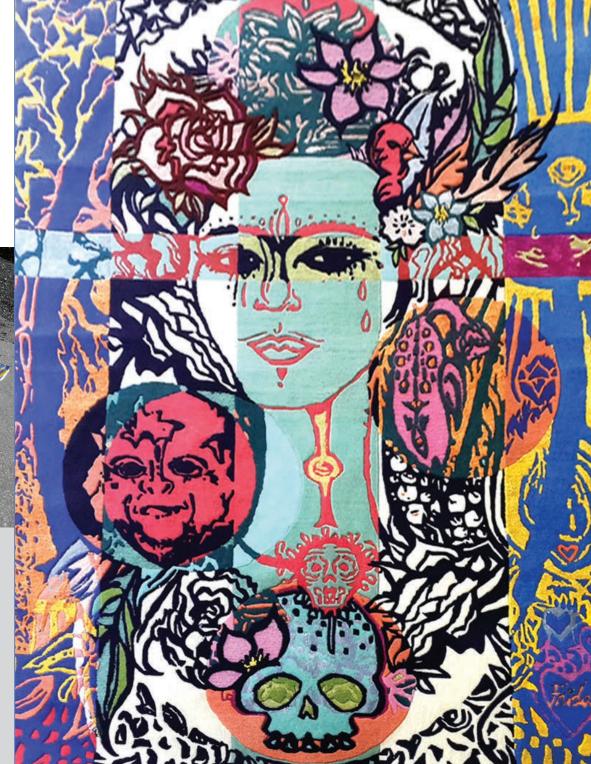

Frida Kahlo Rug Hand-knotted in Wool & Silk 100 knots per inch, 5'x7'

Original Textile Designs for Bikini Empire Inc. Pattern Designs for Two Swimsuit Collections In Collaboration with Bikini Empire Inc.