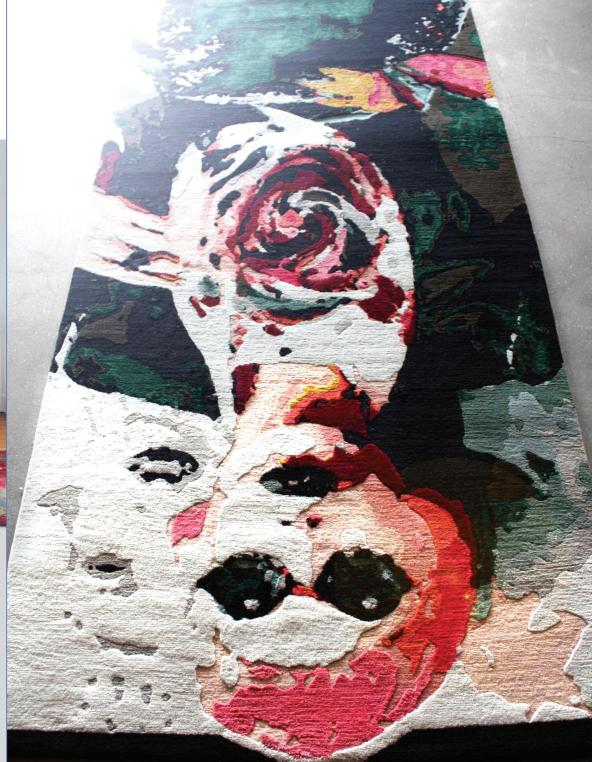

Frida Kahlo Rug Hand-knotted in Wool & Silk 100 knots per inch, 5'x7'

Original Textile Designs for Bikini Empire Inc. Pattern Designs for Two Swimsuit Collections In Collaboration with Bikini Empire Inc.