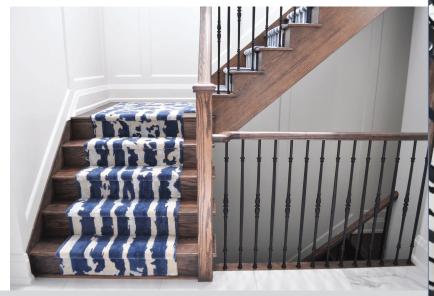

Custom Stair Runner Hand-knotted in Wool & Bamboo 80 knots per inch Private King City Client

Series of Three Custom Jan Kath Rugs Hand-knotted in Wool & Silk 200 knots per inch Commissioned by Sun Life Financial