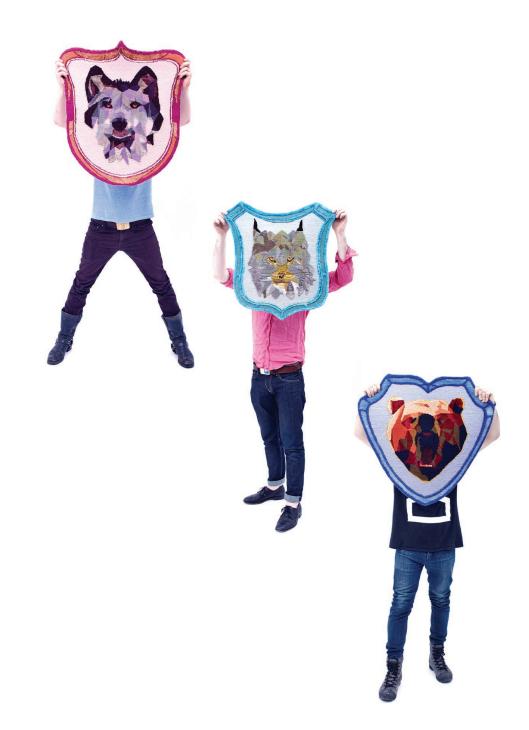

The Prayer Rug Collection
Six Limited Editions 1/1
Hand-knotted in Wool & Silk
100 knots per inch, 4'x6'
Created for Modallion By Reznick Carpets

Totem Animal Crests Hand-knotted in Wool & Silk 100 knots per inch, 2'x2' Won DesignLines Award at IDS 2014