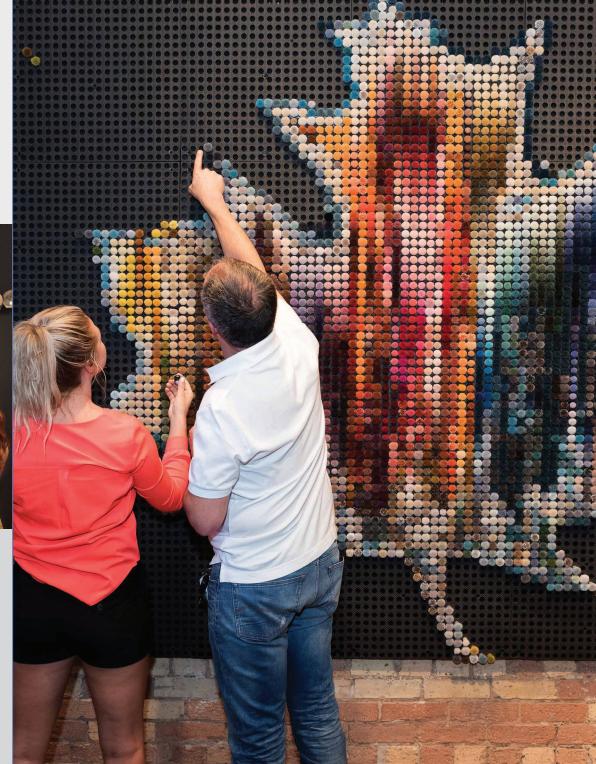

Daphne Hand-knotted in Wool, Hemp & Bamboo 80 knots per inch, 6'x8' Commissioned by Attic Gold

Two Interactive Pom Mosaic™ Installations Wool Carpet Poms, Foam & Wood Panels Each has 6000-8000 Carpet Poms, 8'x10' Canada 150 Event at The Carpet Factory Commissioned by Heritage Properties