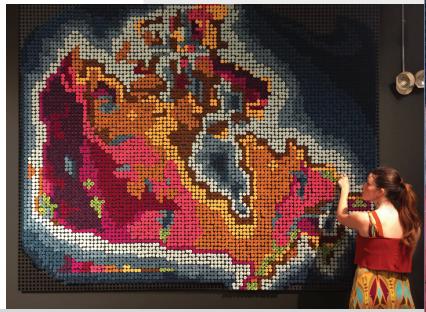

Daphne Hand-knotted in Wool, Hemp & Bamboo 80 knots per inch, 6'x8' Commissioned by Attic Gold

Two Interactive Pom Mosaic™ Installations Wool Carpet Poms, Foam & Wood Panels Each has 6000-8000 Carpet Poms, 8'x10' Canada 150 Event at The Carpet Factory Commissioned by Heritage Properties