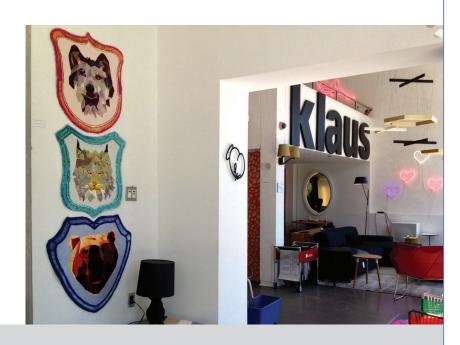

The Prayer Rug Collection
Six Limited Editions 1/1
Hand-knotted in Wool & Silk
100 knots per inch, 4'x6'
Created for Modallion By Reznick Carpets

Totem Animal Crests Hand-knotted in Wool & Silk 100 knots per inch, 2'x2' Won DesignLines Award at IDS 2014