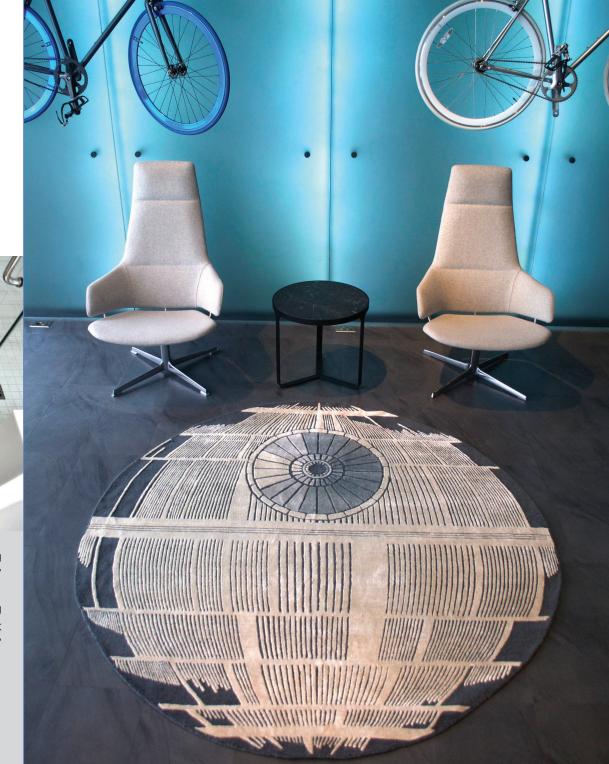

The Gaga Rug Hand-knotted in Wool & Silk 100 knots per inch, 3'x8' Created for Modallion By Reznick Carpets Won DesignLines Award at IDS 2013

(Top) Small Death Star Rug Hand-tufted in Wool, 3'x3'

(Left) The Death Star Rug Hand-knotted in Wool & Silk 100 knots per inch, 8'x8'