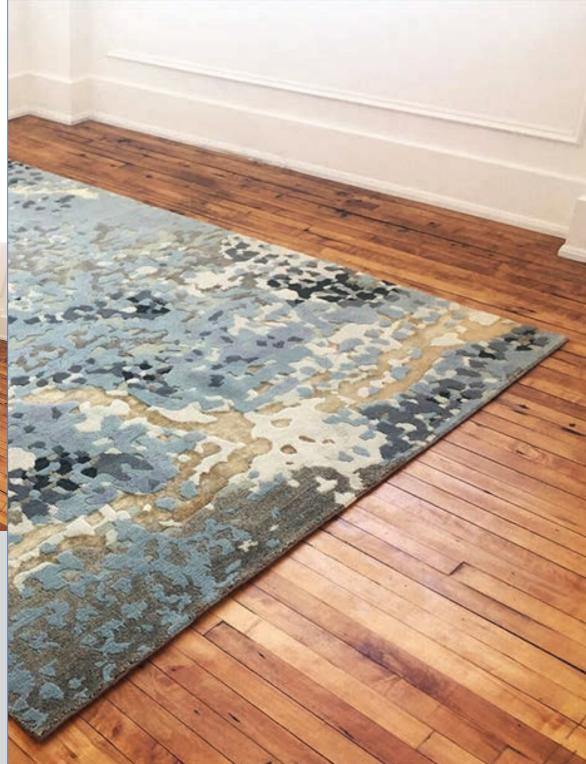

Van Alan Rug Hand-knotted in 100% Silk 100 knots per inch, 8'x10' Design Firm: Robert Cameron Private Toronto Client

The Quartz Rug Hand-knotted in 100% Silk 100 knots per inch, 10'x10' Design Firm: Robert Cameron Private Toronto Client