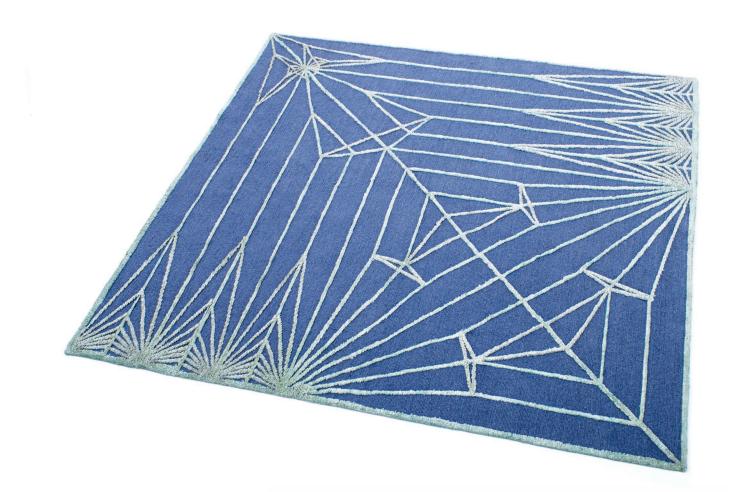

Selected Textile Design By Klyn Well

Custom Isometric Design Hand-knotted in Wool & Silk 120 knots per inch, 5.6'x13' Private Toronto Client

Apocalyptic Love Rug Hand-knotted in Wool, Silk & Hemp 100 knots per inch, 5'x7' For SLASH from Guns & Roses