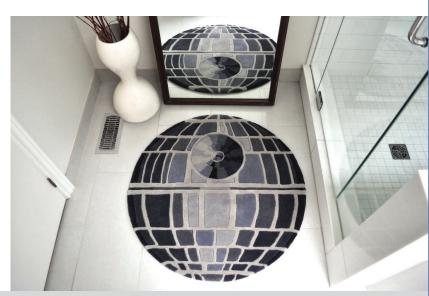

The Gaga Rug Hand-knotted in Wool & Silk 100 knots per inch, 3'x8' Created for Modallion By Reznick Carpets Won DesignLines Award at IDS 2013

(Top) Small Death Star Rug Hand-tufted in Wool, 3'x3'

(Left) The Death Star Rug Hand-knotted in Wool & Silk 100 knots per inch, 8'x8'