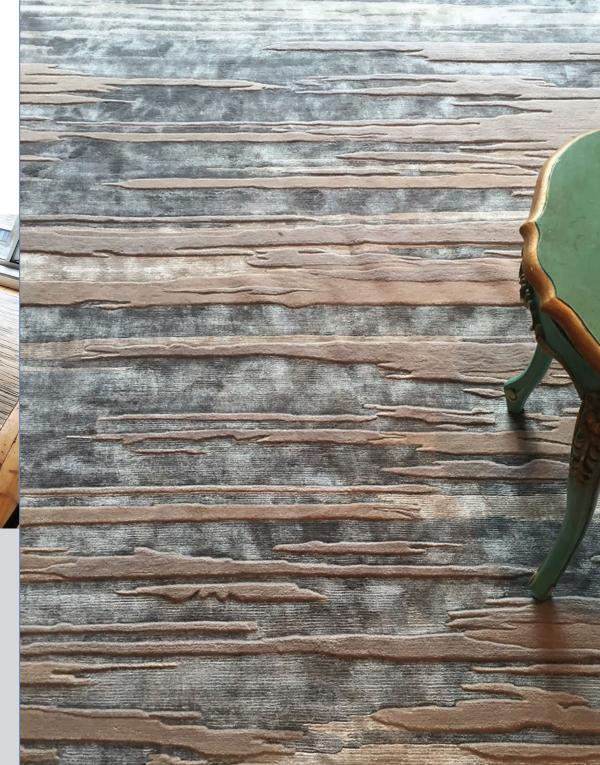

Selected Textile Design By Klyn Well

Custom Isometric Design Hand-knotted in Wool & Silk 120 knots per inch, 5.6'x13' Private Toronto Client

Apocalyptic Love Rug Hand-knotted in Wool, Silk & Hemp 100 knots per inch, 5'x7' For SLASH from Guns & Roses