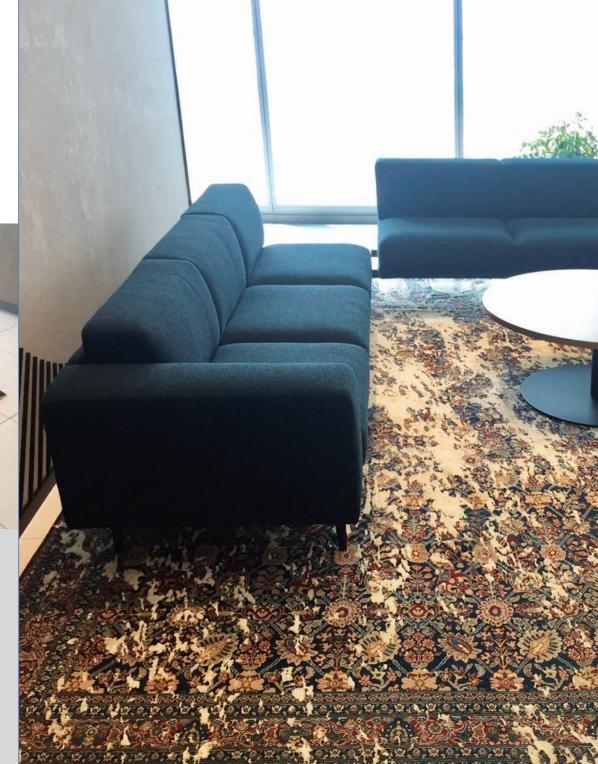

Selected Textile Design By Klyn Well

Custom Isometric Design Hand-knotted in Wool & Silk 120 knots per inch, 5.6'x13' Private Toronto Client

Apocalyptic Love Rug Hand-knotted in Wool, Silk & Hemp 100 knots per inch, 5'x7' For SLASH from Guns & Roses