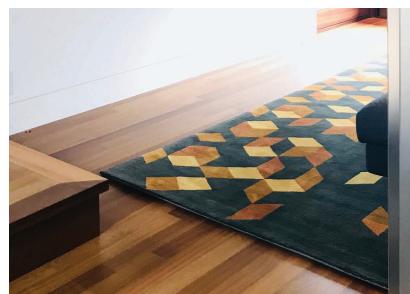

A Collection of 12 Custom Jan Kath Rugs Hand-tufted in Wool & Nettle Design Firm: In Studio Design Corporate Office

The Ice Storm Rug Hand-knotted in Wool & Bamboo 80 knots per inch, 10'x13' Private King City Client

Custom Stair Runner Hand-knotted in Wool & Bamboo 80 knots per inch Private King City Client

Series of Three Custom Jan Kath Rugs Hand-knotted in Wool & Silk 200 knots per inch Commissioned by Sun Life Financial