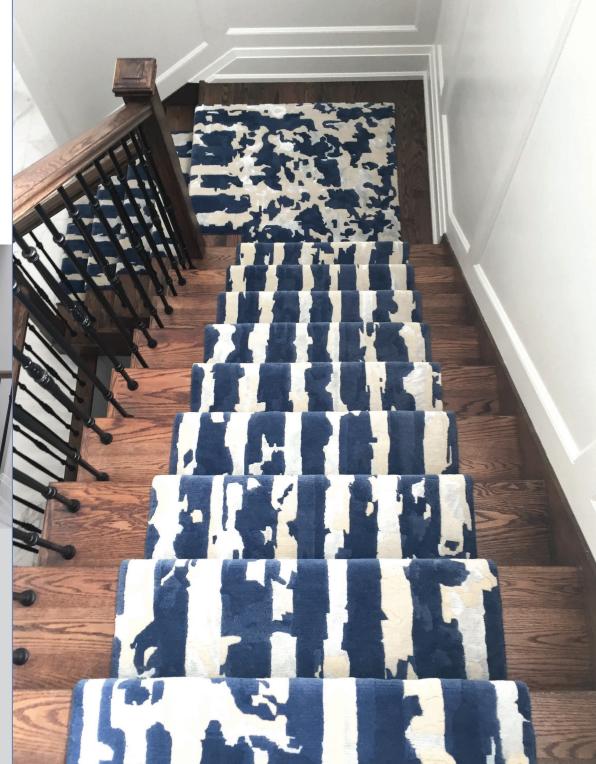

Custom Stair Runner Hand-knotted in Wool & Bamboo 80 knots per inch Private King City Client

Series of Three Custom Jan Kath Rugs Hand-knotted in Wool & Silk 200 knots per inch Commissioned by Sun Life Financial