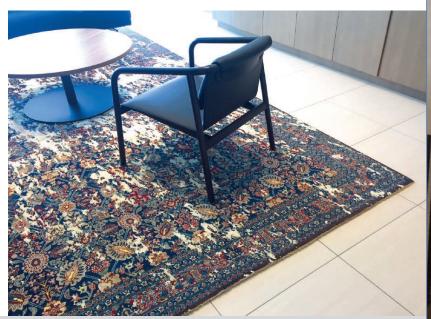

A Collection of 12 Custom Jan Kath Rugs Hand-tufted in Wool & Nettle Design Firm: In Studio Design Corporate Office

The Ice Storm Rug Hand-knotted in Wool & Bamboo 80 knots per inch, 10'x13' Private King City Client