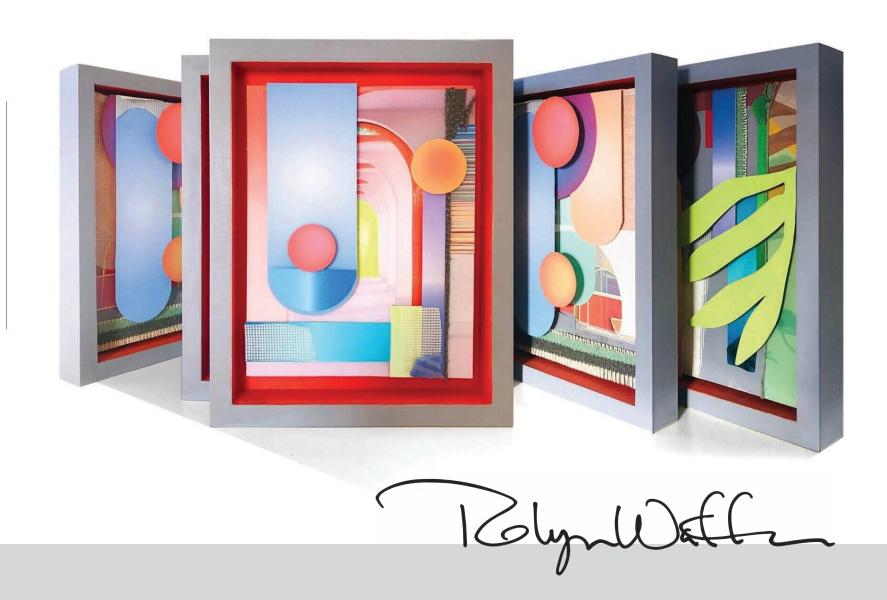

ROBYN LAUNCHED HER NEW
BODY OF ARTWORK TITLED
"OUTSIDE LOOKING IN" AT THE
ARTIST PROJECT IN FEBRUARY
2020. INSPIRED BY HER
FASCINATION WITH RUG
DESIGN, TRAVEL AND INTERIOR
SPACES, ROBYN CREATED A
SERIES OF VIBRANT ABSTRACT
COLLAGES USING PAPER,
TEXTILES, PLEXIGLASS
AND COPPER.